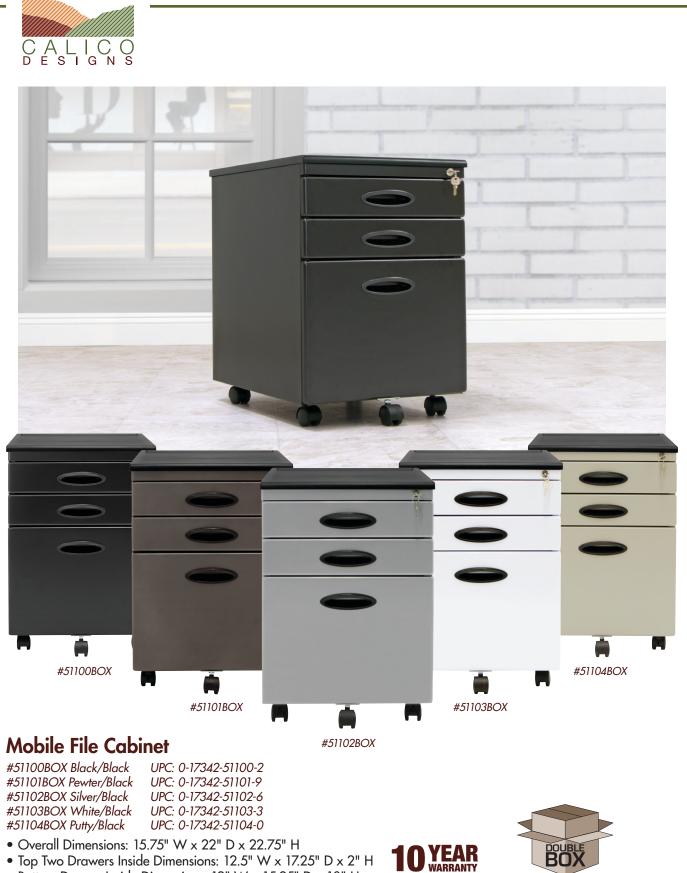

Carton Dimensions: 24.5" L x 19" W x 25.5" H Weight: 40 lbs Cube: 4.9 Container Qty: 430

Rev. 01-18-17

- Bottom Drawer Inside Dimensions: 12" W x 15.25" D x 10" H
- File Cabinet Accommodates Letter or Legal Size Files
- Locks to Keep Your Business Private
- Five Casters, One on the File Drawer for Added Stability
- Ships Fully Assembled (except for casters)
- Double Boxed for Added Safety while Shipping