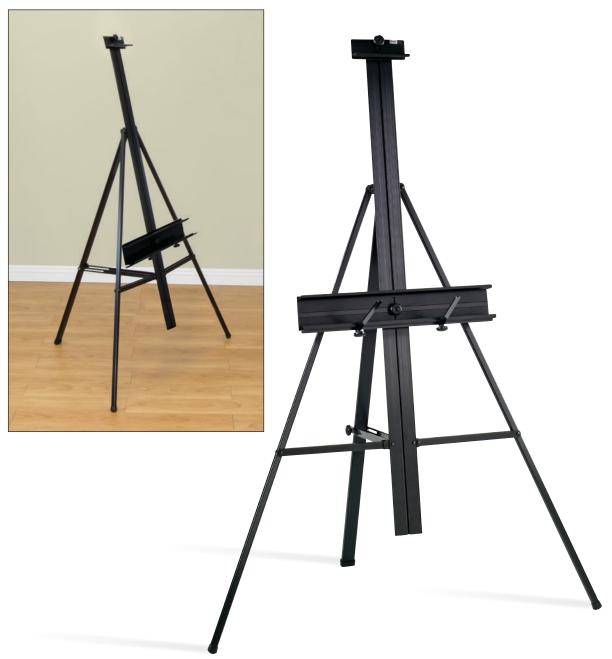

## **Premier<sup>™</sup> Easel**

#13167 Black UPC: 0-17342-13167-5

- Overall Dimensions: 41" W x 27" D x 57" H
- Folds Away for Easy Storage and TransportLightweight and Strong Aluminum Construction
- Holds a 1.5" Thick Gallery Canvas
- Accommodates Canvases up to 46.5" High
- Tilt and Height Adjustable
- Built-in Pallet Holder