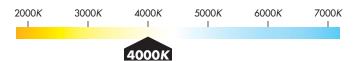

## **LED Magnifying Lamp**

#12040 Black UPC: 0-17342-12040-2

- $\bullet$  Overall Dimensions: 7.5" W x 10" D x 36" H
- 3 Diopter Glass Magnification Lens
- Flexible Arm Extends up to 36"
- Steel Spring and Tension Control Knobs
- Clamp Mounts Easily to All Studio Designs Tables
- LED with 8,000 Average Hours of Life
- Slightly Warm Color Temperature: 4,000K
- Lumens: 480
- ISTA-3A Line-Art Packaging