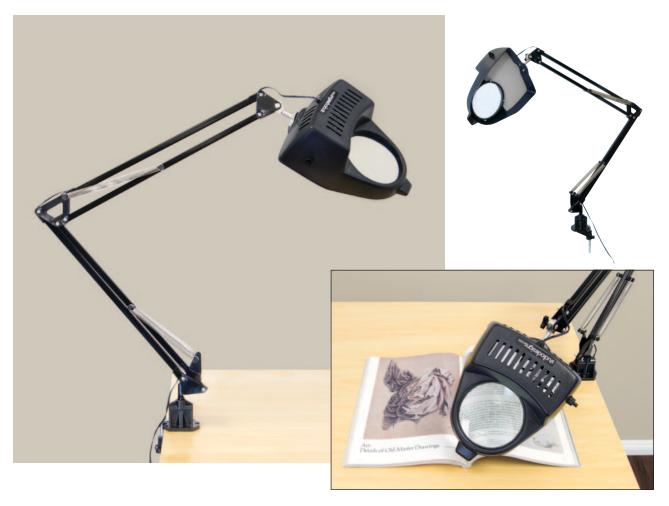

## **LED Magnifying Lamp**

#12040 Black UPC: 0-17342-12040-2

- $\bullet$  Overall Dimensions: 7.5" W x 10" D x 36" H
- 3 Diopter Glass Magnification Lens
- Flexible Arm Extends up to 36"
- Steel Spring and Tension Control Knobs
- Clamp Mounts Easily to All Studio Designs Tables
- LED with 8,000 Average Hours of Life
- Slightly Warm Color Temperature: 4,000K
- Lumens: 480
- ISTA-3A Line-Art Packaging