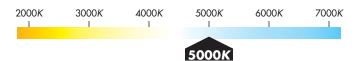

## Ascend LED Swing Arm Lamp

#12034 White UPC: 0-17342-12034-1

- Overall Dimensions (standard position): 20.5" W x 16.5" D x 21.25" H
- Touch and Slide Dimmer
- Clamp Mounts Easily to All Studio Designs Tables
- Powered by Wall outlet or USB port
- LED with 40,000 Average Hours of Life
- Slightly Cool Color Temperature: 5,000K
- Lumens: 350