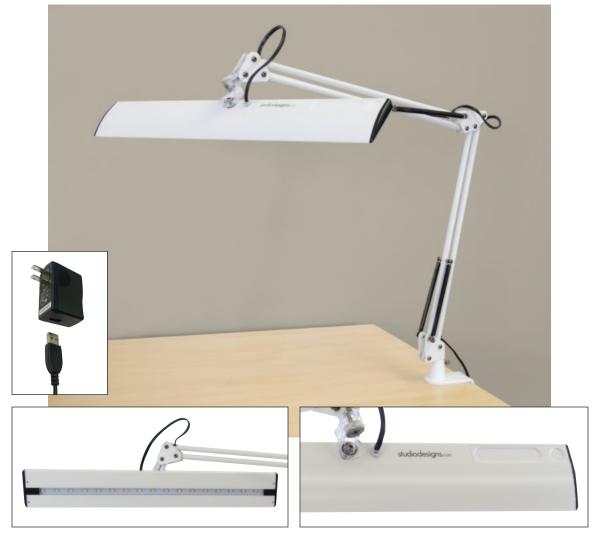

## Ascend LED Swing Arm Lamp

#12034 White UPC: 0-17342-12034-1

- Overall Dimensions (standard position): 20.5" W x 16.5" D x 21.25" H
- Touch and Slide Dimmer
- Clamp Mounts Easily to All Studio Designs Tables
- Powered by Wall outlet or USB port
- LED with 40,000 Average Hours of Life
- Slightly Cool Color Temperature: 5,000K
- Lumens: 350