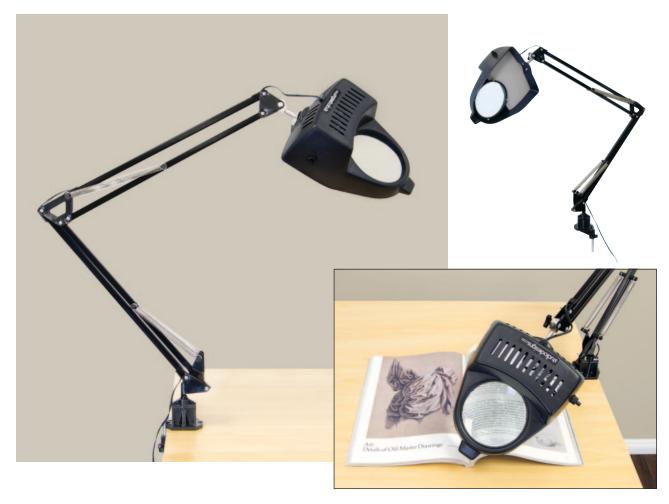

## **LED Magnifying Lamp**

#12033 Black UPC: 0-17342-12033-4

- Overall Dimensions: 7.5" W x 10" D x 36" H
- 3 Diopter Glass Magnification Lens
- Flexible Arm Extends up to 36"
- Steel Spring and Tension Control Knobs
- Clamp Mounts Easily to All Studio Designs Tables
- LED with 8,000 Average Hours of Life
- Slightly Warm Color Temperature: 4,000K
- Lumens: 480