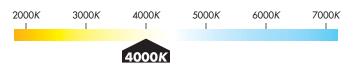

## **LED Magnifying Lamp**

#12033 Black UPC: 0-17342-12033-4

- Overall Dimensions: 7.5" W x 10" D x 36" H
- 3 Diopter Glass Magnification Lens
- Flexible Arm Extends up to 36"
- Steel Spring and Tension Control Knobs
- Clamp Mounts Easily to All Studio Designs Tables
- LED with 8,000 Average Hours of Life
- Slightly Warm Color Temperature: 4,000K
- Lumens: 480