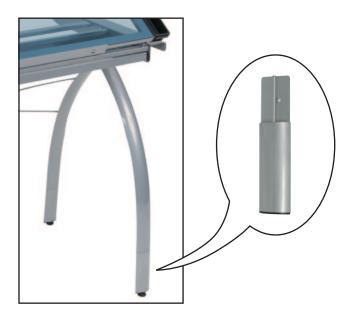

Shown with #10050 Futura Craft Station. Accessories sold separately.

## **Futura Leg Extension**

## #10051 Silver

## UPC: 0-17342-10051-0

- Overall Dimensions (each extension): 9.25" L x 2.25" W x .75" Thick
- Raises Height of the Futura Craft Station Work Surface 6.25" from 31.5" to 37.75" H
- For use with Drafting Chair or while StandingHeavy Gauge Steel Construction for Durability
- No Tools Required