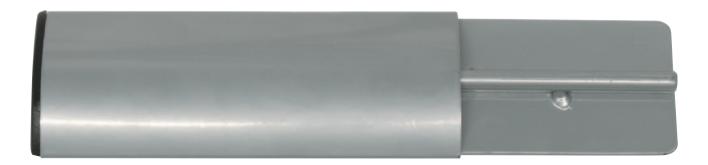

## **Futura Leg Extension**

## #10051 Silver

## UPC: 0-17342-10051-0

- Overall Dimensions (each extension): 9.25" L x 2.25" W x .75" Thick
- Raises Height of the Futura Craft Station Work Surface 6.25" from 31.5" to 37.75" H
- For use with Drafting Chair or while StandingHeavy Gauge Steel Construction for Durability
- No Tools Required