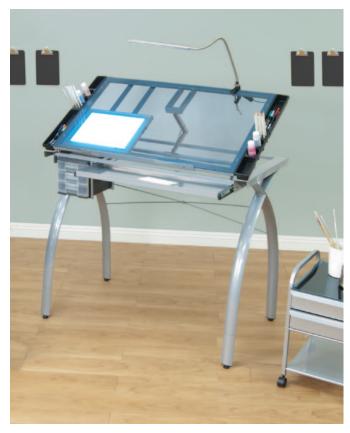

Shown with #10050 Futura Craft Station. Accessories sold separately.



## **Futura Leg Extension**

## #10051 Silver

## UPC: 0-17342-10051-0

- Overall Dimensions (each extension): 9.25" L x 2.25" W x .75" Thick
- Raises Height of the Futura Craft Station Work Surface 6.25" from 31.5" to 37.75" H
- For use with Drafting Chair or while StandingHeavy Gauge Steel Construction for Durability
- No Tools Required



## Single Pack: 1 set (4 Leg Extensions)

Carton Dimensions: 10" L x 4" W x 2.75" H Weight: 4 lbs Cube: .06 Container Qty: 27,996 Shipping Dimensions: 16" L x 5" W x 5" H

Master Pack: 12 sets (48 Leg Extensions) Carton Dimensions: 20.5" L x 8.75" W x 9" H Weight: 41 lbs Cube: .9 Container Qty: 2,333