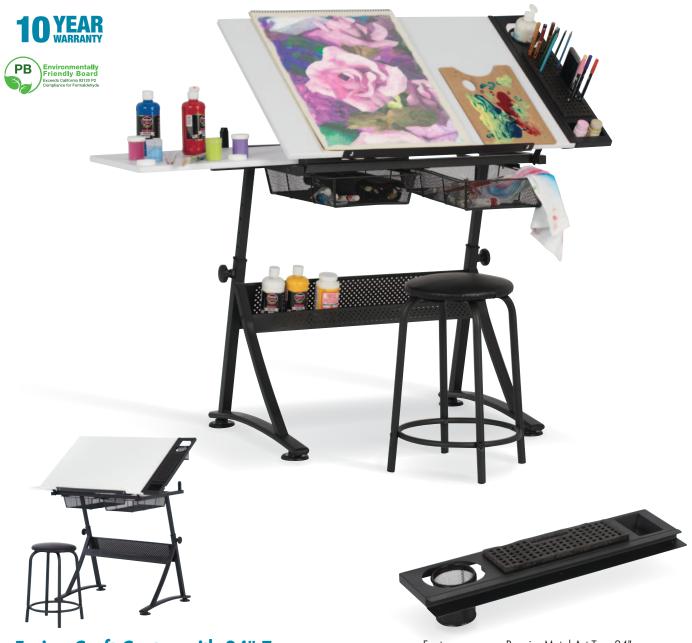

## **Fusion Craft Center with 24" Tray**

#10102 Charcoal/White

UPC: 0-17342-10102-9

- Overall Dimensions: 47.75" W x 23.75" D x 35.5" H
- Top Dimensions: 35.5" W x 23.5" D
- Angle Adjusts from Flat to 60 Degrees
- Height Adjustable from 27.75" 35.5"
- Premier Metal Art Tray 24" with Swivel Cup and Slot for Flexible Foam Pencil Organizer
- Flexible Foam Organizer Accommodates Pencils and Markers up to 10mm
- Slide-Out Side Shelf provides Extra Workspace

Features our new Premier Metal Art Tray 24", and our Flexible Foam Pencil Organizer.

- Two Wire Mesh Storage Drawers
- Long Bottom Shelf to Keep your Supplies Handy
- Slide-Up Pencil Ledge: 24" W
- Four Wide Floor Levelers for Stability
- Steel Frame Construction for Durability
- Padded Stool Included: 21" H