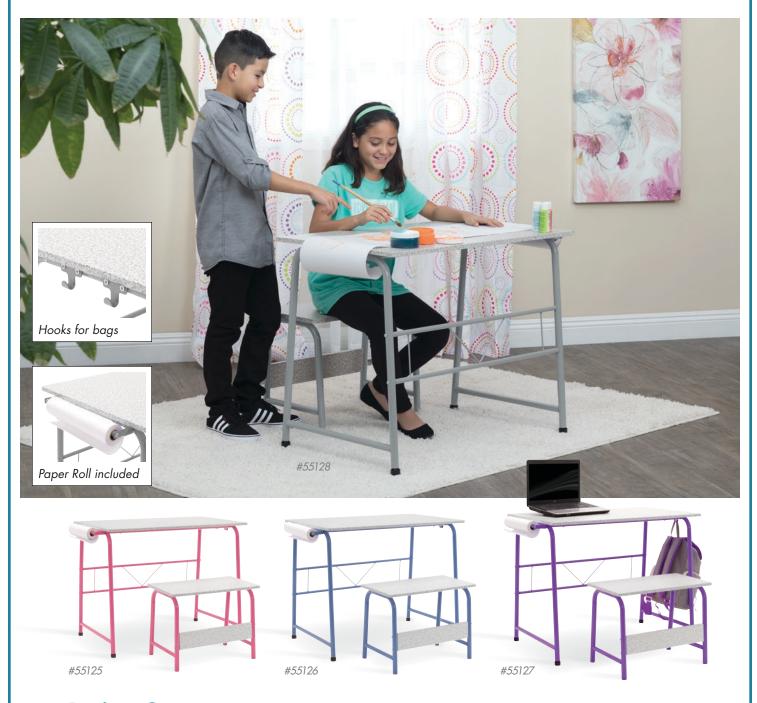

## **Project Center**

#55125 Pink/Spatter Gray #55126 Blue/Spatter Gray #55127 Purple/Spatter Gray #55128 Grey/Spatter Gray UPC: 0-17342-55125-1 UPC: 0-17342-55126-8 UPC: 0-17342-55127-5 UPC: 0-17342-55128-2

- Desk Dimensions: 37.75" W x 21.75" D x 28" H
  Top Dimensions: 35.5" W x 21.75" D
  Bench Dimensions: 21.5" W x 12" D x 16" H
  Includes One Paper Roll: 12" W
  Powder Coated Steel Frame for Durability
  Rear Crossbar for Rigidity
  Two Hooks to Hang Bags or Jackets
  Four Floor Levelers for Stability
  Can be Used as a Homework Desk or Art Station