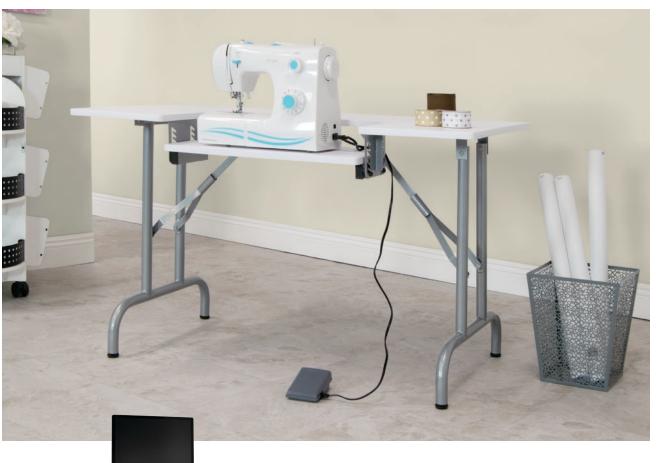

## Folding Multipurpose/Sewing Table

## #13373 Silver/White

UPC: 0-17342-13373-0

- Overall Dimensions: 47.5" W x 28" D x 30" H
- Drop-Down Platform: 22" W x 10.5" D •
- Platform Can Adjust to Six Height Settings Fold-In Legs that Lock for Safety .
- •
- Powder Coated Steel Frame for Durability •
- Four Floor Levelers for Stability •
- Can Be Used as a Sewing Table, Computer Desk, • Multi-Use Craft Table, or Hobby Table
- Sewing Platform Weight Limit: 20 lbs. •