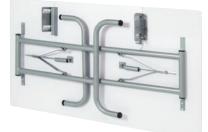

## #13373 Silver/White

UPC: 0-17342-13373-0

- Overall Dimensions: 47.5" W x 28" D x 30" H
- Drop-Down Platform: 22" W x 10.5" D •
- Platform Can Adjust to Six Height Settings Fold-In Legs that Lock for Safety .
- •
- Powder Coated Steel Frame for Durability •
- Four Floor Levelers for Stability •
- Can Be Used as a Sewing Table, Computer Desk, • Multi-Use Craft Table, or Hobby Table
- Sewing Platform Weight Limit: 20 lbs. •