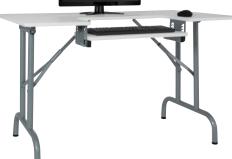

## Folding Multipurpose/Sewing Table

## #13373 Silver/White

UPC: 0-17342-13373-0

- Overall Dimensions: 47.5" W x 28" D x 30" H
- Drop-Down Platform: 22" W x 10.5" D •
- Platform Can Adjust to Six Height Settings Fold-In Legs that Lock for Safety .
- •
- Powder Coated Steel Frame for Durability •
- Four Floor Levelers for Stability •
- Can Be Used as a Sewing Table, Computer Desk, • Multi-Use Craft Table, or Hobby Table
- Sewing Platform Weight Limit: 20 lbs. •