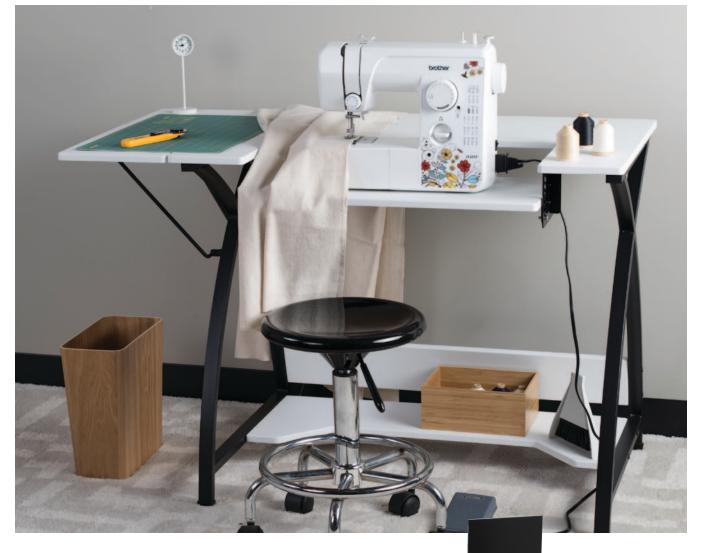

## **Comet Hobby/Sewing Table**

#13332 Black/White UPC: 0-17342-13332-7

- Overall Dimensions: 45.5" W x 23.5" D x 30" H
- Top Dimensions: 36" W x 23.5" D •
- Platform Can Adjust Down to Fit Sewing Machine or Keyboard: 23" W x 10.75" D Folding Side Shelf: 9.5" W x 23.5" D •
- •
- Lower Storage Shelf: 31.5" W x 11.75" D •
- Heavy Gauge Steel Construction for Durability •
- Four Floor Levelers for Stability •
- Sewing Platform Weight Capacity: 20 lbs •