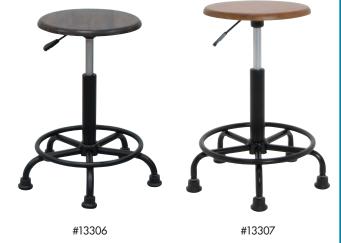

## **Retro Stool**

#13306 Black/Gunnison Gray #13307 Black/Rustic Oak

UPC: 0-17342-13306-8 UPC: 0-17342-13307-5

- Overall Dimensions: 19" W x 19" D x 26" H
- Pneumatic Seat Height Adjustment: 19.25" 26" High
- Antique Design and Finish
- Powder Coated Steel Base and Footring for Durability
- Extra Wide 19" Diameter Base for Stability
- Five Point Base with Large Nylon Feet
- Weight Capacity: 175 lbs.