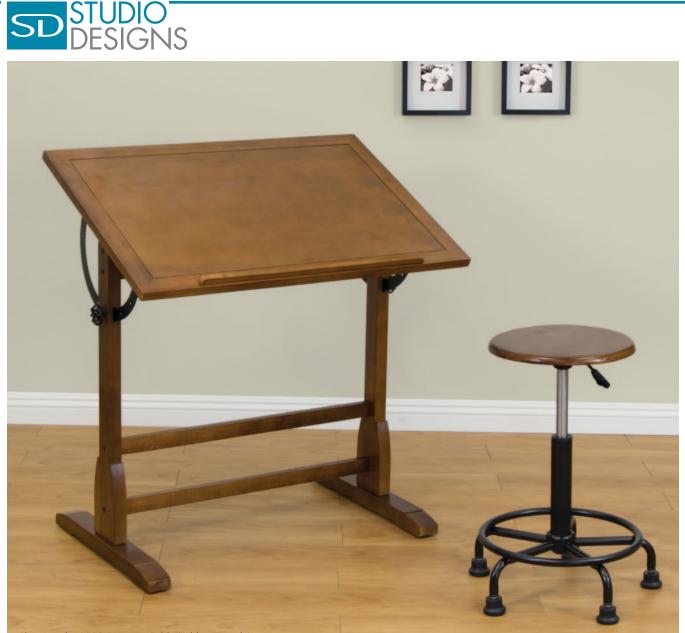

## Shown with #13304 Vintage Table (sold separately)

## **Retro Stool**

#13306 Black/Gunnison Gray #13307 Black/Rustic Oak

UPC: 0-17342-13306-8 UPC: 0-17342-13307-5

- Overall Dimensions: 19" W x 19" D x 26" H
- Pneumatic Seat Height Adjustment: 19.25" 26" High
- Antique Design and Finish
- Powder Coated Steel Base and Footring for Durability
- Extra Wide 19" Diameter Base for Stability
- Five Point Base with Large Nylon Feet
- Weight Capacity: 175 lbs.