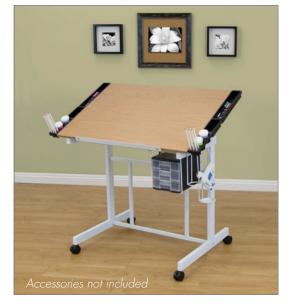

## **Deluxe Craft Station**<sup>™</sup>

## #13251 White/Maple

- Overall Dimensions: 41" W x 24" D x 30.5" H
- Main Work Surface: 36" W x 24" D
- Finger Touch Adjustable Angle Top
- Top Angle Adjusts to 40 Degrees
- Four Side Trays for Paints, Brushes, Pens, and Other Accessories
- Three Plastic Molded Slide-Out Drawers for Storage
- Slide-Up Pencil Ledge: 24" W
- Metal Frame Holder with Drip Tray for Glue Gun and Cup Holder
- Casters for Mobility with Two Locking
- Double-boxed for Added Protection