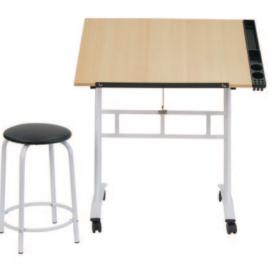

## **Studio Craft Center**

## #13240 White/Maple UPC: 0-17342-13240-5

- Overall Dimensions: 34" W x 23.5" D x 29.5" H
- Adjustable Angle Work Surface: 31.5" W x 23.5" D
- Top Angle Adjustment from Flat to 30 Degrees
- Pencil Ledge: 24"
- Two Removable Side Trays for Supplies
- Powder Coated Steel Frame for Durability
- Four Casters for Mobility with Two Locking for Stability
  Padded Stool Included: 21" Tall

YEAR

Carton Dimensions: 33.75" L x 24.5" W x 4.5" H Weight: 33 lbs Cube: 2.15 Container Qty: 1,000 Environmentally Friendly Board Exceeds California 93120 P2 Compliance for Formaldehyde

MDF