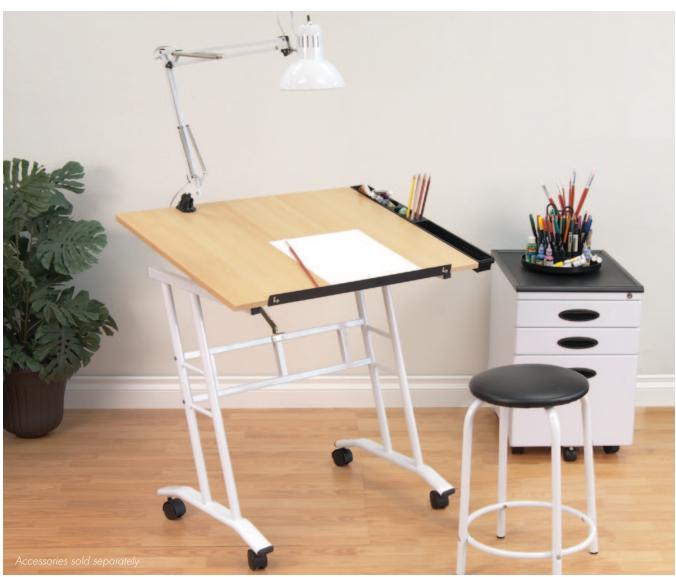

## **Studio Craft Center**

## #13240 White/Maple UPC: 0-17342-13240-5

- Overall Dimensions: 34" W x 23.5" D x 29.5" H
- Adjustable Angle Work Surface: 31.5" W x 23.5" D
- Top Angle Adjustment from Flat to 30 Degrees
- Pencil Ledge: 24"
- Two Removable Side Trays for Supplies
- Powder Coated Steel Frame for Durability
- Four Casters for Mobility with Two Locking for Stability
  Padded Stool Included: 21" Tall

YEAR

Carton Dimensions: 33.75" L x 24.5" W x 4.5" H Weight: 33 lbs Cube: 2.15 Container Qty: 1,000 Environmentally Friendly Board Exceeds California 93120 P2 Compliance for Formaldehyde

MDF