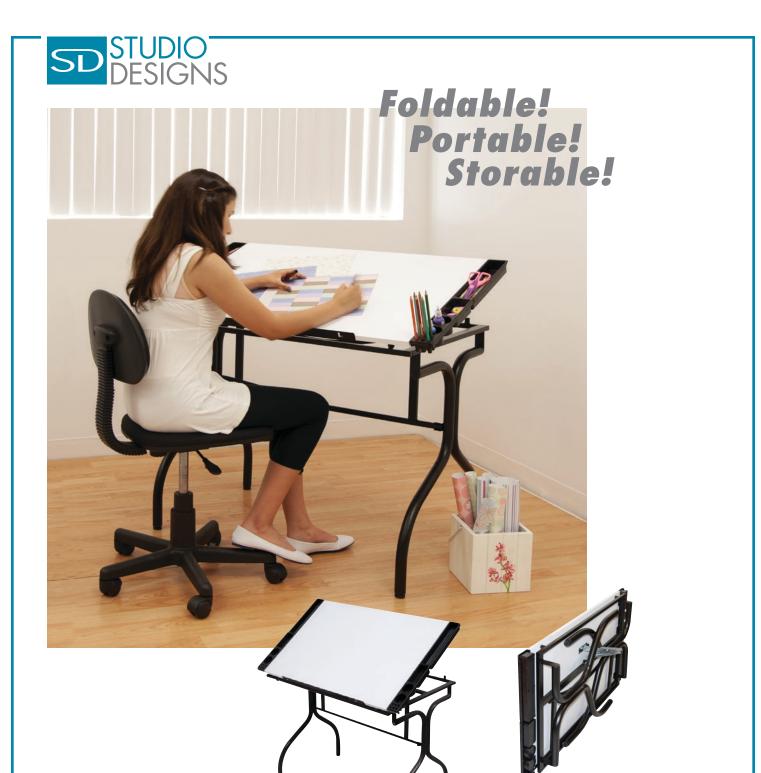

## Folding Craft Station

## #13221 Black/White

• Overall Dimensions: 40.75" W x 23.75" D x 30.5" H

UPC: 0-17342-13221-4

- Main Work Surface: 35.5" W x 23.75" D
- Six Angle Adjustments from Flat to 35 Degrees
- Four Removable Side Trays for Supplies
- Heavy Gauge Steel Construction For Durability
- Four Floor Levelers For Stability
- 24" Slide Up Pencil Ledge
- No Tools Required for Assembly
- Assembles in 5 Minutes or Less