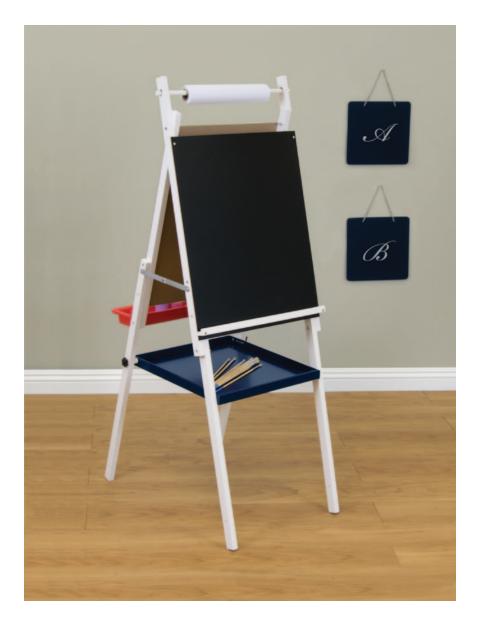

## Kid's Easel with Storage

#13212 White

UPC: 0-17342-13212-2

- Overall Dimensions: 20" W x 23" D x 48"/52"/56" H
- Functional Multi-Purpose Two-Sided Easel
- Combination Drawing/Dry Erase Board on One Side and Chalkboard on the Other
- Dry Erase Board: 17.25" W x 23" H
- Heavy Duty Chalkboard: 18.75" W x 23" H
- Top Mounted Dowel Designed to Hold Up to a 16" Wide Paper Roll
- Paper Roll Included
- Removable Plastic Tray for Paint Spills
- Folds Flat for Easy Storage
- Center Supply Tray
- Other Features include Materials Ledge,
  Wooden Tear Bar, and Metal Side Brackets