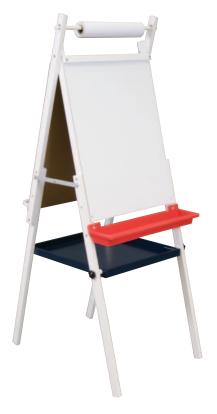

## Kid's Easel with Storage

#13212 White

UPC: 0-17342-13212-2

- Overall Dimensions: 20" W x 23" D x 48"/52"/56" H
- Functional Multi-Purpose Two-Sided Easel
- Combination Drawing/Dry Erase Board on One Side and Chalkboard on the Other
- Dry Erase Board: 17.25" W x 23" H
- Heavy Duty Chalkboard: 18.75" W x 23" H
- Top Mounted Dowel Designed to Hold Up to a 16" Wide Paper Roll
- Paper Roll Included
- Removable Plastic Tray for Paint Spills
- Folds Flat for Easy Storage
- Center Supply Tray
- Other Features include Materials Ledge,
  Wooden Tear Bar, and Metal Side Brackets