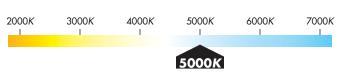

## #12041 White UPC: 0-17342-12041-9

- Overall Dimensions (standard position): 20.5" W x 16.5" D x 21.25" H
- Touch and Slide Dimmer
- Clamp Mounts Easily to All Studio Designs Tables
- Powered by Wall outlet or USB port
- LED with 40,000 Average Hours of Life
- Slightly Cool Color Temperature: 5,000K
- Lumens: 350
- ISTA-3A Line-Art Packaging