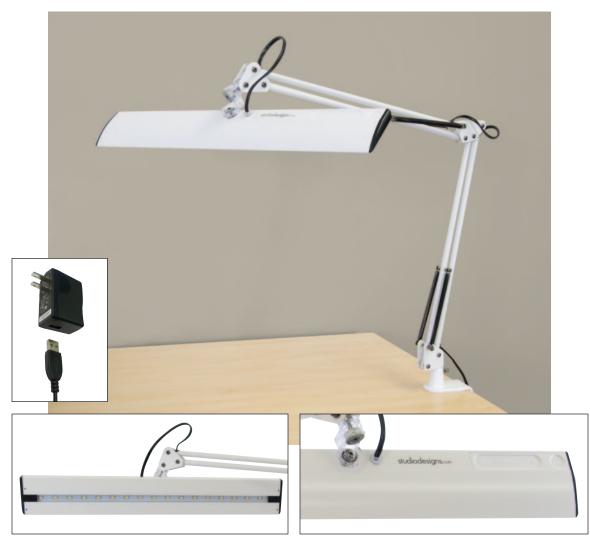

## Ascend LED Swing Arm Lamp

## #12041 White UPC: 0-17342-12041-9

- Overall Dimensions (standard position): 20.5" W x 16.5" D x 21.25" H
- Touch and Slide Dimmer
- Clamp Mounts Easily to All Studio Designs Tables
- Powered by Wall outlet or USB port
- LED with 40,000 Average Hours of Life
- Slightly Cool Color Temperature: 5,000K
- Lumens: 350
- ISTA-3A Line-Art Packaging

Single Pack: 1 Carton Dimensions: 28" L x 4" W x 4" H Weight: 4 lbs Cube: .26

Rev. 4-18-16

Copyright protected material. No part may be reproduced, transmitted, or used to create new or derivative materials without the written authorization of Studio Designs<sup>™</sup>, Inc. Violations are subject to penalties as prescribed by law.