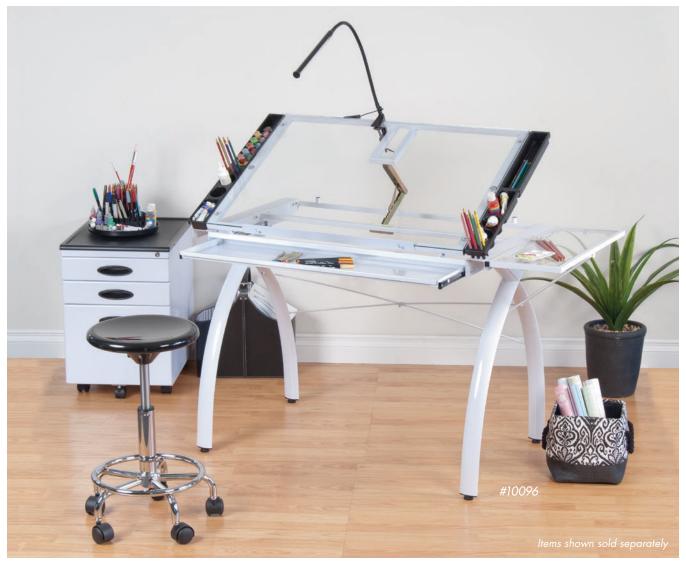

## **Futura Craft Station with Folding Shelf**

#10095 Silver/Blue Glass UPC: 0-17342-10095-4 #10096 White/Clear Glass UPC: 0-17342-10096-1 #10097 Black/Clear Glass UPC: 0-17342-10097-8

- Overall Dimensions: 50.25" W x 23.75" D x 31.5" H
- Main Work Surface: 35.5" W x 23.75" D
- Tempered Safety Glass Top and Shelf
- Can be Used as a Light Table
- Top Angle Adjustment from Flat to 35 Degrees
- Four Removable Side Trays for Supplies
- Folding Side Shelf that Can be Placed on Either Side: 9.5" W x 23.75" D
- Heavy Gauge Steel Construction for Durability
- Four Floor Levelers for Stability
- Slide Up Pencil Ledge: 24"
- Storage Drawer with Built-in Handle: 34.5" W x 9.25" D x 1" H
- Compatible with Light Pad Support Bars: #10049, #10074 and #10094