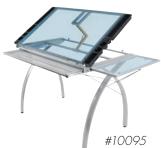

## **Futura Craft Station with Folding Shelf**

#10095 Silver/Blue Glass UPC: 0-17342-10095-4 #10096 White/Clear Glass UPC: 0-17342-10096-1 #10097 Black/Clear Glass UPC: 0-17342-10097-8

- Overall Dimensions: 50.25" W x 23.75" D x 31.5" H
- Main Work Surface: 35.5" W x 23.75" D
- Tempered Safety Glass Top and Shelf
- Can be Used as a Light Table
- Top Angle Adjustment from Flat to 35 Degrees
- Four Removable Side Trays for Supplies
- Folding Side Shelf that Can be Placed on Either Side: 9.5" W x 23.75" D
- Heavy Gauge Steel Construction for Durability
- Four Floor Levelers for Stability
- Slide Up Pencil Ledge: 24"
- Storage Drawer with Built-in Handle: 34.5" W x 9.25" D x 1" H
- Compatible with Light Pad Support Bars: #10049, #10074 and #10094