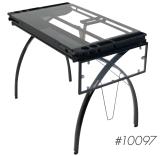

## **Futura Craft Station with Folding Shelf**

#10095 Silver/Blue Glass UPC: 0-17342-10095-4 #10096 White/Clear Glass UPC: 0-17342-10096-1 #10097 Black/Clear Glass UPC: 0-17342-10097-8

- Overall Dimensions: 50.25" W x 23.75" D x 31.5" H
- Main Work Surface: 35.5" W x 23.75" D
- Tempered Safety Glass Top and Shelf
- Can be Used as a Light Table
- Top Angle Adjustment from Flat to 35 Degrees
- Four Removable Side Trays for Supplies
- Folding Side Shelf that Can be Placed on Either Side: 9.5" W x 23.75" D
- Heavy Gauge Steel Construction for Durability
- Four Floor Levelers for Stability
- Slide Up Pencil Ledge: 24"
- Storage Drawer with Built-in Handle: 34.5" W x 9.25" D x 1" H
- Compatible with Light Pad Support Bars: #10049, #10074 and #10094