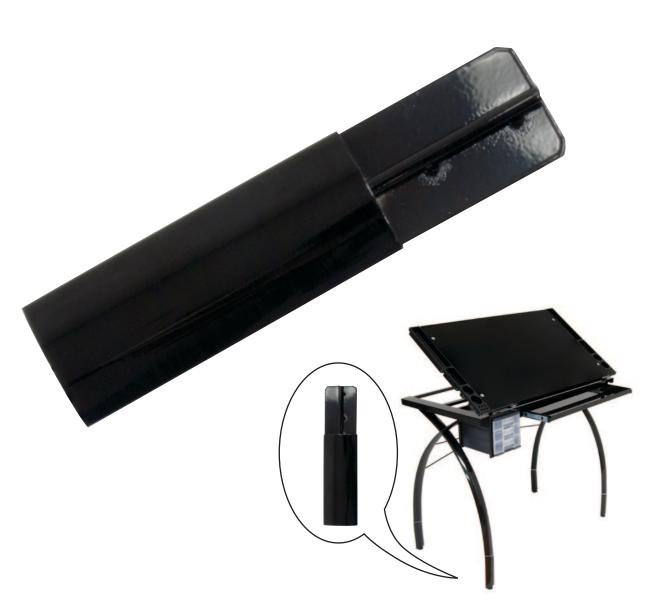

Shown with #10070 Futura Craft Station.

## **Futura Leg Extension**

## #10073 Black

## UPC: 0-17342-10073-2

- Overall Dimensions (each extension): 9.25" L x 2.25" W x .75" Thick
- Raises Height of the Futura Craft Station Work Surface 6.25" from 31.5" to 37.75" H
- For use with Drafting Chair or while StandingHeavy Gauge Steel Construction for Durability
- No Tools Required