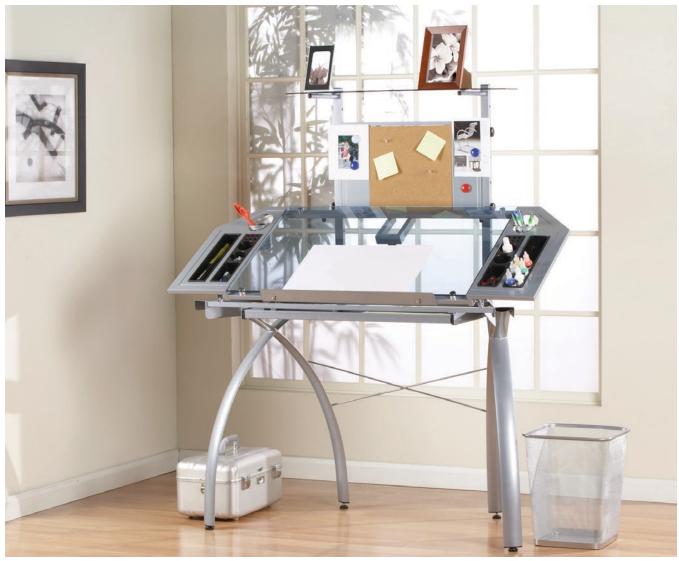

## **Futura Tower**

#10057 Silver/Blue Glass UPC: 0-17342-10057-2 #10067 Black/Clear Glass UPC: 0-17342-10067-1

- Overall Dimensions: 50" W x 22.5" D x 57" H
- Main Work Surface: 32.5" W x 20.5" D
- Six Top Angle Adjustments from Flat to 40 Degrees
- Four Removable Art Trays for Pens, Pencils, Brushes and Supplies
- Extra Large 24" W x 10" D Pencil and Supply Drawer
- Two Cup Holders for Water Bottles, Drinks or Supplies
- Slide Up Pencil Ledge: 24" W
- Tower Shelf for Storage: 24" W x 9" D
- Tempered Safety Glass Top & Shelf
- Combo Magnetic/Cork Board with Four Magnets
- Heavy Gauge Steel Construction for Durability
- Four Floor Levelers for Stability
- Beautiful Powder Coated Steel Finish