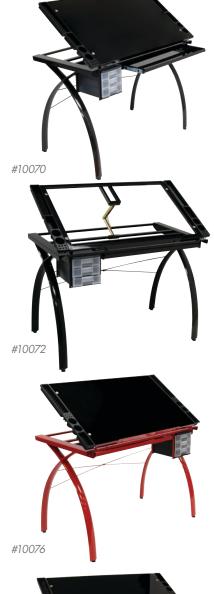

## **Futura Craft Station**

#10050 Silver/Blue Glass UPC: 8-15104-10050-7
#10070 Black/Black Glass UPC: 0-17342-10070-1
#10072 Black/Clear Glass UPC: 0-17342-10072-5
#10076 Red/Black Glass UPC: 0-17342-10076-3
#10078 Yellow/Black Glass UPC: 0-17342-10078-7