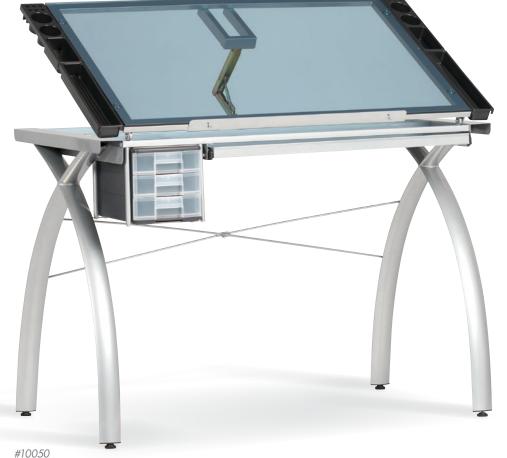

## **Futura Craft Station**

#10050 Silver/Blue Glass UPC: 8-15104-10050-7
#10070 Black/Black Glass UPC: 0-17342-10070-1
#10072 Black/Clear Glass UPC: 0-17342-10072-5
#10076 Red/Black Glass UPC: 0-17342-10076-3
#10078 Yellow/Black Glass UPC: 0-17342-10078-7

- Overall Dimensions: 43.25" W x 24" D x 31.5" H
- Main Work Surface: 38" W x 24" D
- Tempered Safety Glass Top
- Top Angle Adjustment from Flat to 35 Degrees
- Three Plastic Molded Slide-Out Drawers for Storage which can be Mounted on Left or Right Side of Table
- Four Removable Side Trays for Supplies
- Pencil Storage Drawer: 28" W x 10" D
- Heavy Gauge Steel Construction for Durability
- Slide-Up Pencil Ledge: 24"
- Four Floor Levelers for Stability
- #10050 and #10072 Can be Used as a Light Table