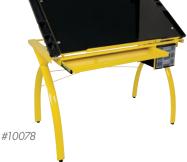

## **Futura Craft Station**

#10050 Silver/Blue Glass UPC: 8-15104-10050-7
#10070 Black/Black Glass UPC: 0-17342-10070-1
#10072 Black/Clear Glass UPC: 0-17342-10072-5
#10076 Red/Black Glass UPC: 0-17342-10076-3
#10078 Yellow/Black Glass UPC: 0-17342-10078-7